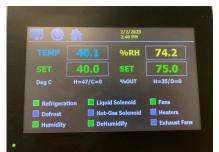

### Commissioned: Q2 2023

CTU Temperature Mapping Spring House, PA

The project involved the fit-out of this pharmaceutical company's new suite. Qualification services were required for equipment being relocated to the new suite. This included 5C Refrigerators, -20C Freezers, Stability Chambers and Vertical Light Chambers. PrecisCx reviewed the owner's URS and SOPs to develop and executed the qualification protocols and provided the temperature mapping equipment (via rental) for the project.